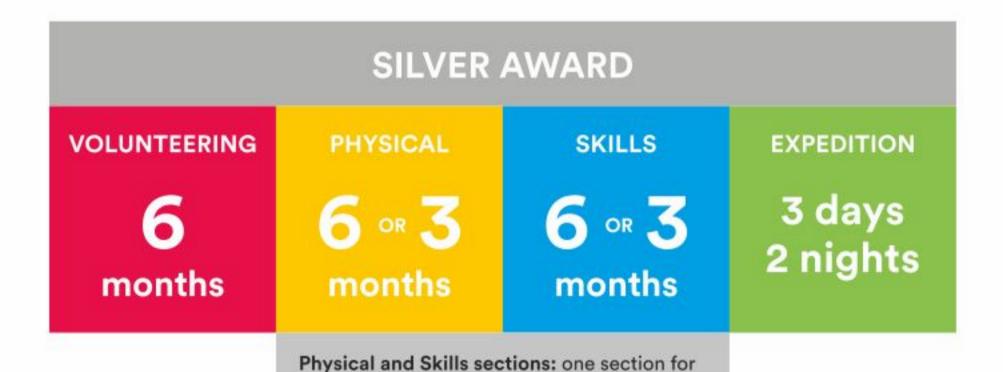

## What will I do?

6 months and the other section for 3 months

If you didn't do BRONZE, you must do a further 6 months in either

the Volunteering or the longer of the Physical or Skills sections.

For some ideas on what to do for your sections, follow this link: <a href="https://www.dofe.org/do/ideas">https://www.dofe.org/do/ideas</a>